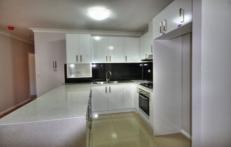

## 14/15-17 Lane Street WENTWORTHVILLE NSW

This brand new three bedroom unit has the lot. Offering a gorgeous kitchen with ceasar stone bench tops, dishwasher and ceramic tiled flooring, laminex flooring to the lounge and dining area with air conditioning and a great sized balcony. Enter to the bedrooms and there are three great sized rooms with built ins too all bedrooms, a fantastic balcony to the main also with a an ensuite. The main bedroom has a spacious bath along with quality fixtures. Located within walking distance to station, shops and schools with lifts and a fantastic outside area for entertaining. Inspections will impress.