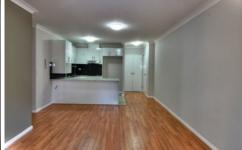

## 14/15-17 Lane Street WENTWORTHVILLE NSW

This brand new three bedroom unit has the lot. Offering a gorgeous kitchen with ceasar stone bench tops, dishwasher and ceramic tiled flooring, laminex flooring to the lounge and dining area with air conditioning and a great sized balcony. Enter to the bedrooms and there are three great sized rooms with built ins too all bedrooms, a fantastic balcony to the main also with a an ensuite. The main bedroom has a spacious bath along with quality fixtures. Located within walking distance to station, shops and schools with lifts and a fantastic outside area for entertaining. Inspections will impress.