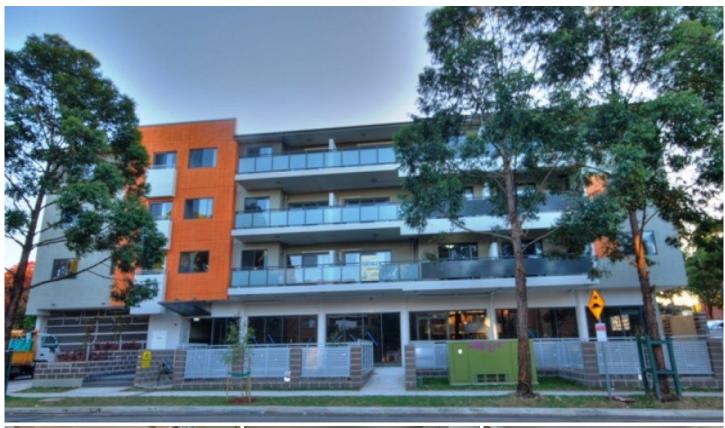

## 14/15-17 Lane Street WENTWORTHVILLE NSW

This brand new three bedroom unit has the lot. Offering a gorgeous kitchen with ceasar stone bench tops, dishwasher and ceramic tiled flooring, laminex flooring to the lounge and dining area with air conditioning and a great sized balcony. Enter to the bedrooms and there are three great sized rooms with built ins too all bedrooms, a fantastic balcony to the main also with a an ensuite. The main bedroom has a spacious bath along with quality fixtures. Located within walking distance to station, shops and schools with lifts and a fantastic outside area for entertaining. Inspections will impress.