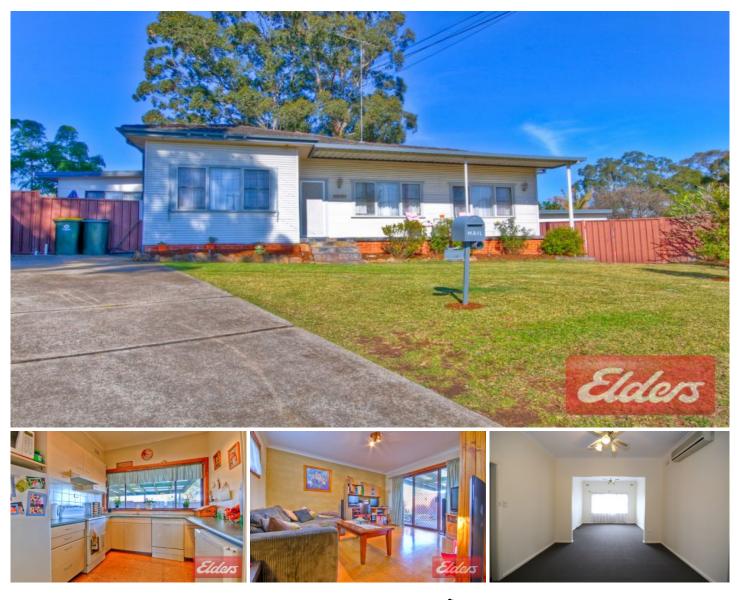

## 29 Mardi Street Girraween NSW

This freshly painted/new carpet home is perfect for the growing family! Do you have a teenager who needs their own space or area for the in-laws? If so this is the family home for you. The property features three large bedrooms with built-ins and ceiling fans to all rooms. Separate living areas with air conditioning plus great size family room. Modern kitchen with ample cupboard space. Modern spacious main bathroom. Huge entertaining pergola area with great size backyard. The added bonus to this property is the separate teenage retreat or In-Law accommodation that features great size room with second bathroom area plus external laundry. This home is ideally situated in quiet culdesac location and close to Girraween Schools.