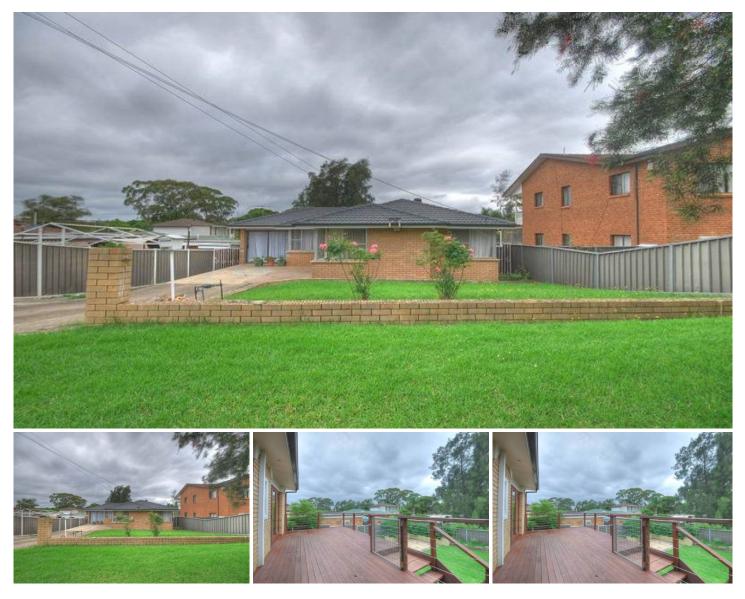

## **3 The Crescent TOONGABBIE NSW**

This home must be inspected to appreciate the added living areas this home has to offer. The property features four great size bedrooms with built-in to one and walk-in robe and ensuite to main bedroom, large modern kitchen with ample cupboard space and dishwasher, large tiled famliy/rumpus room with air conditioning plus separate lounge room. The property also features bonus kids play room or possible 5th bedroom. Large raised timber deck area which would be ideal for entertaining and over looks great size backyard. Great location as close to schools, main arterial roads and transport. Hurry to inspect!!