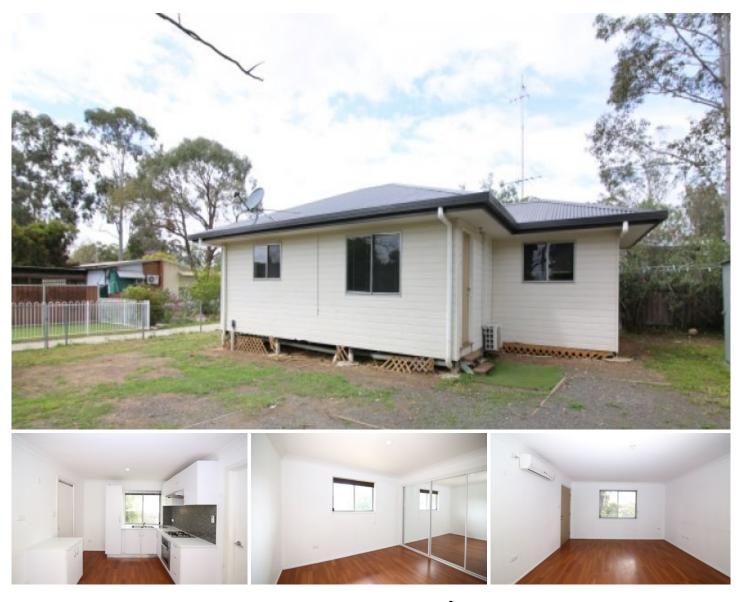

## **3A Cleary Place Blackett NSW**

This spacious self contained granny flat is just what you're looking for offering it's own private access and back yard. Features include 3 spacious bedrooms with built-in wardrobes to all rooms, floorboards throughout, split system air conditioning, sunfilled open plan lounge and dining, stylish kitchen with stone bench tops, internal laundry and bathroom and off street parking. This is not your average granny flat and is a must to inspect!