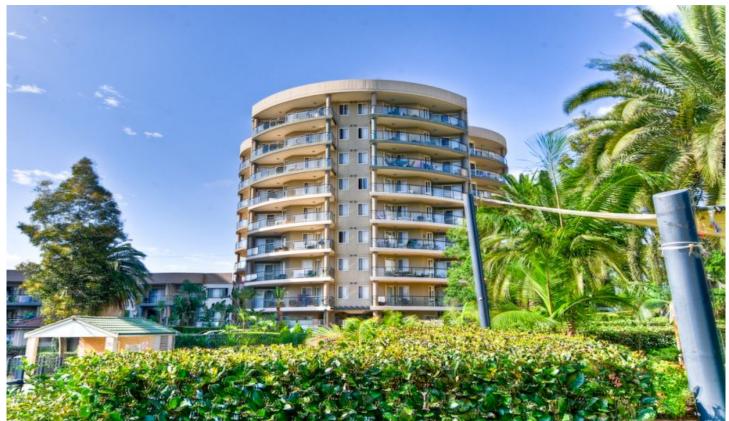

## 701/91C-101 Bridge Road Westmead NSW

This two bedroom apartment is situated within a resort lifestyle complex on the 7th floor of the 'St Tropez' building. Featuring an open plan living and dining room, gourmet kitchen boasting thick Caesar Stone bench tops, stainless steel appliances, gas stove and dishwasher the apartment embraces a stunning outlook overlooking the complex grounds. Both double sized bedrooms feature built-in robes with the master bedroom boasting 'his and hers' wardrobes, private ensuite and balcony access. Additional features include split system air conditioning, down lights, internal laundry, security intercom, lift and lock up garage. Enjoy the facilities that this manicured and well maintained complex has to offer including sparkling swimming pool, spa, tennis court, gym, BBQ area, kids play area and local shop. Set within a 10 minute walk to Westmead station and hospital the location is highly convenient.