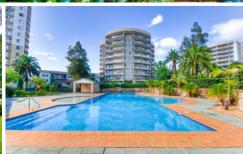

## 701/91C-101 Bridge Road Westmead NSW

This two bedroom apartment is situated within a resort lifestyle complex on the 7th floor of the 'St Tropez' building. Featuring an open plan living and dining room, gourmet kitchen boasting thick Caesar Stone bench tops, stainless steel appliances, gas stove and dishwasher the apartment embraces a stunning outlook overlooking the complex grounds. Both double sized bedrooms feature built-in robes with the master bedroom boasting 'his and hers' wardrobes, private ensuite and balcony access. Additional features include split system air conditioning, down lights, internal laundry, security intercom, lift and lock up garage. Enjoy the facilities that this manicured and well maintained complex has to offer including sparkling swimming pool, spa, tennis court, gym, BBQ area, kids play area and local shop. Set within a 10 minute walk to Westmead station and hospital the location is highly convenient.