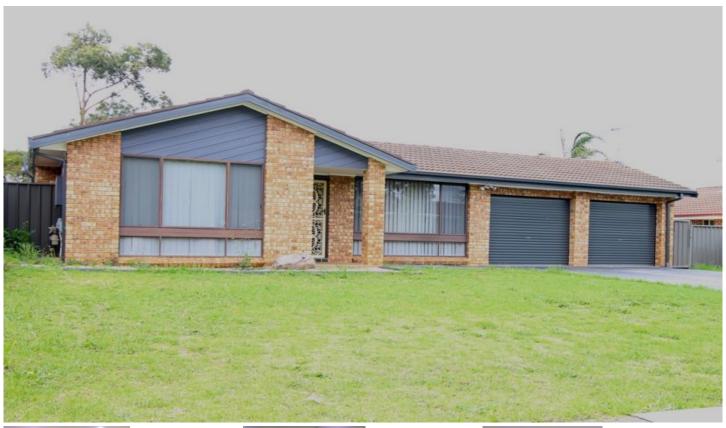

## 13 Fenchurch Street Prospect NSW

3 bedroom brick family home, modern kitchen with ample cupboard space, gas cooking and dishwasher. Open plan tiled lounge and dining rooms, built ins to all 3 rooms, recently repainted, new carpets and blinds and ducted A/C. Huge outdoor covered area, fully fenced yard and double garage. The home is located in one of Prospect's sought after quiet residential streets and is only minutes drive to main arterial roads and local schools and shops