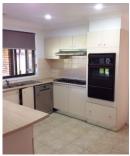

## 13 Fenchurch Street Prospect NSW

3 bedroom brick family home, modern kitchen with ample cupboard space, gas cooking and dishwasher. Open plan tiled lounge and dining rooms, built ins to all 3 rooms, recently repainted, new carpets and blinds and ducted A/C. Huge outdoor covered area, fully fenced yard and double garage. The home is located in one of Prospect's sought after quiet residential streets and is only minutes drive to main arterial roads and local schools and shops