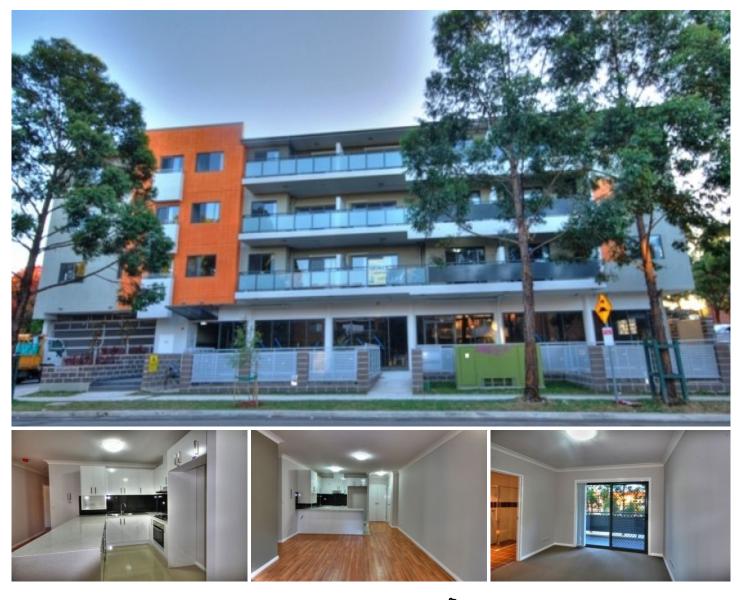

## 14/15-17 Lane Street Wentworthville NSW

This modern three bedroom unit has the lot. Offering a gorgeous kitchen with Caesar stone bench tops, dishwasher and ceramic tiled flooring, laminate flooring to the lounge and dining area with air conditioning and a great sized balcony. Enter to the bedrooms and there are three great sized rooms with built ins too all bedrooms, a fantastic balcony to the main also with a an ensuite. The main bedroom has a spacious bath along with quality fixtures. Located within walking distance to station, shops and schools with lifts and a fantastic outside area for entertaining. Inspection will impress.