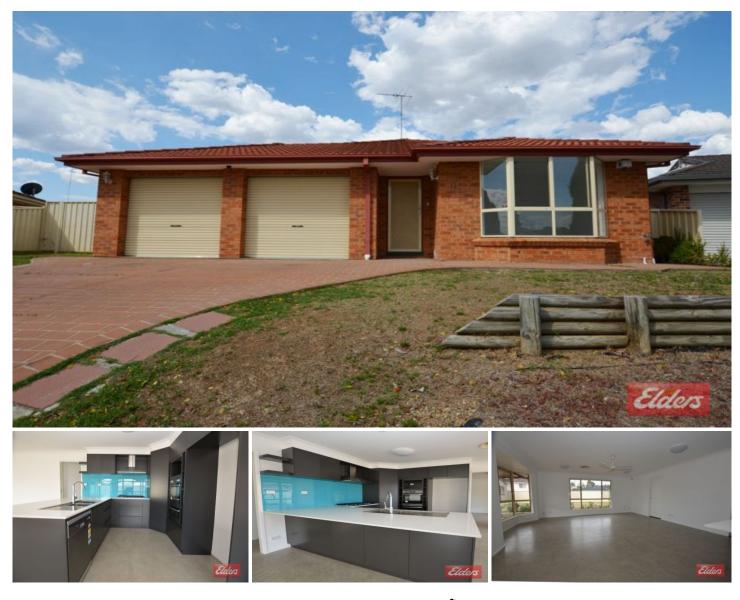

## 11 Kiber Drive Glenmore Park NSW

This renovated home has to be inspected to appreciate just how much it has to offer! The home has newly polished concrete flooring throughout making this home very low maintenance. Brand new impeccable high quality kitchen with loads of cupboard space, popular gas cooking and all new appliances including dishwasher. Backing onto the kitchen is a large open family room overlooking the perfect size backyard with an undercover entertaining area. Brand new blockout drapes throughout. Four great size bedrooms with built-ins to 2 rooms and ceiling fans to all. Main bedroom features brand new ensuite with water temp control. Large separate lounge room. Internal laundry with separate toilet. Double lock up garage with 4th toilet. Outside features the perfect separate large shed with full power that would be ideal for home office/gym or teenage retreat. This amazing family home has ducted air conditioning throughout, USB charging in several rooms.