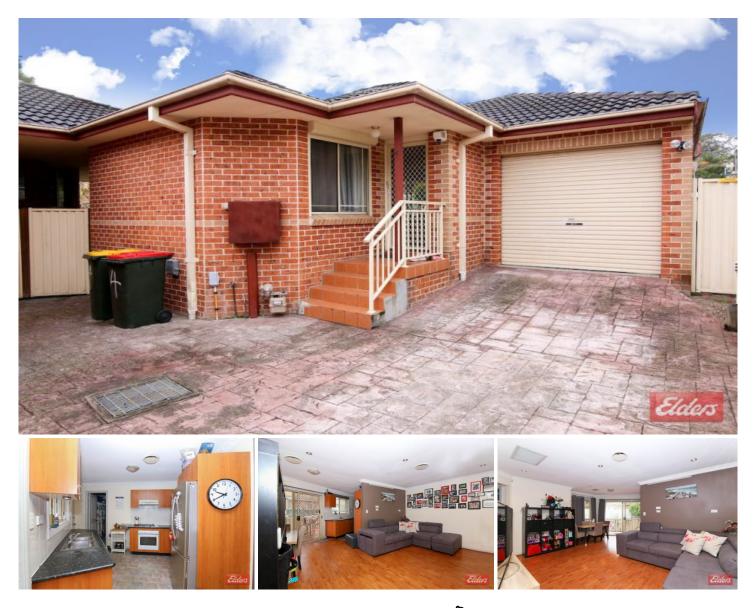

## 4/67 Girraween Road Girraween NSW

An immaculate 2 bedroom villa with ducted air conditioning and a sunny aspect set in an ultra convenient location. The single garage has been converted to a 2nd living area/ teenage retreat. Generous courtyard space with covered outdoor area ensuring all your guests are accommodated in style whether it be a small gathering or the grandest of parties. Open plan living and dining with timber floors and gas heating outlet surround the gourmet kitchen with gas appliances, the 2 bedrooms both possess built in robes, and the deluxe bathroom is enhanced by a skylight. Conveniently positioned within a short stroll to the popular Girraween schools and Pendle Hill station. 2 car spaces available. 2 🛤 1 🚰 2 🚘