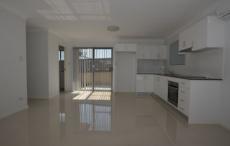

## 17a Grove Place Prospect NSW

This pet friendly home features light filled, fully tiled open plan living areas with reverse cycle air conditioning. Two great size bedrooms with built-ins top both. Stylish full size kitchen area with ample cupboard space. Spacious modern bathroom with laundry. Good size courtyard with a combination of cement area - ideal for BBQ area and a neat size grassed area. Very private battle axe location in very sought after residential street. Close to public transport and very short drive to local shops.