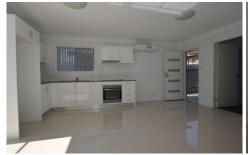

## 17a Grove Place Prospect NSW

This pet friendly home features light filled, fully tiled open plan living areas with reverse cycle air conditioning. Two great size bedrooms with built-ins top both. Stylish full size kitchen area with ample cupboard space. Spacious modern bathroom with laundry. Good size courtyard with a combination of cement area - ideal for BBQ area and a neat size grassed area. Very private battle axe location in very sought after residential street. Close to public transport and very short drive to local shops.