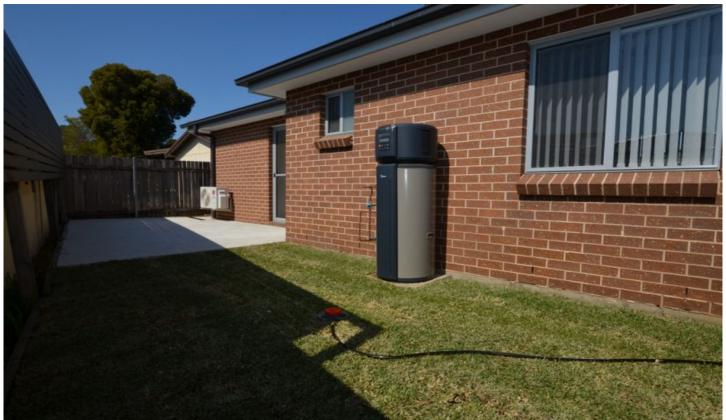

## 17a Grove Place Prospect NSW

This pet friendly home features light filled, fully tiled open plan living areas with reverse cycle air conditioning. Two great size bedrooms with built-ins top both. Stylish full size kitchen area with ample cupboard space. Spacious modern bathroom with laundry. Good size courtyard with a combination of cement area - ideal for BBQ area and a neat size grassed area. Very private battle axe location in very sought after residential street. Close to public transport and very short drive to local shops.