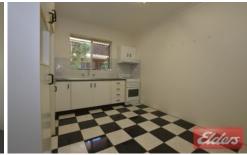

## 6/40 Wigram Street Harris Park NSW

This modern unit features open plan fully tiled living areas with air conditioning and ideal sized balcony. Two great size bedrooms with large built-ins to main and balcony to second bedroom - perfect for the lovely night time breezes with security screen door, both rooms have brand new carpet. Modern light and airy bathroom. Larger than normal eat-in kitchen with ample cupboard space. Great size internal laundry with clothes dryer. Single carport area for your parking needs. Ideal location as just minutes to Harris Park Station and it's CBD; and just a breazy 20 minutes walk to Parramatta CBD - best of both worlds! Hurry now to book your inspection.