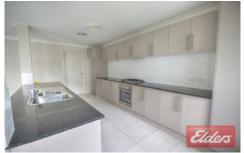

16 Adelong Parade The Ponds NSW

This immaculate two storey family home features fully tiled downstairs areas featuring great size lounge room area with separate dining area plus family room. Modern stylish kitchen area with gas cooking, ample cupboard space and dishwasher. Internal laundry plus downstairs third toilet. Upstairs area features great size family room with four great size bedrooms. Main bedroom features walk in robe plus ensuite - all other bedrooms have built-ins with 2 rooms being double sized. Large modern light and airy main bathroom. Plenty of room in the backyard for the kids to run around in. Double garage with internal access. Close to the new Rouse Hill Town Centre, transport and schools.