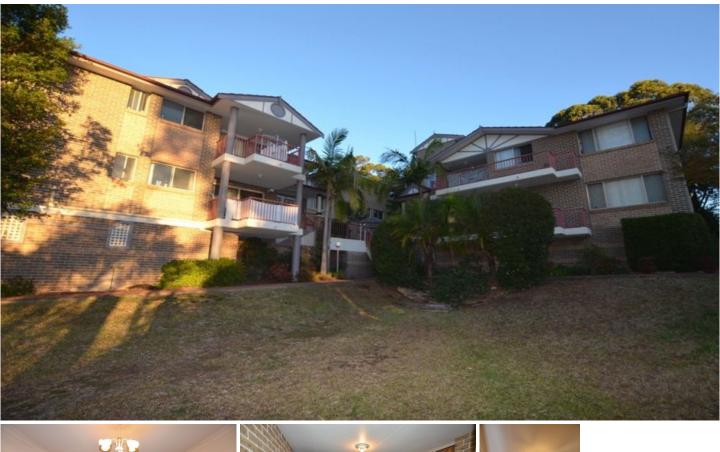

## 12/90-92 Stapleton Street Pendle Hill NSW

This great top level unit features brand new carpet throughout. Two great size bedrooms with built-in and balcony to main bedroom. Very modern spacious gas kitchen with ample cupboard space. Light and airy main bathroom with separate second toilet. Internal laundry with clothes dryer. Single lock up garage. The unit is ideally located 5 minutes walk to local train station, shops and a kids play park right on your door step. Hurry now to book your inspection! 2 🎮 1 🚔 1 🚘