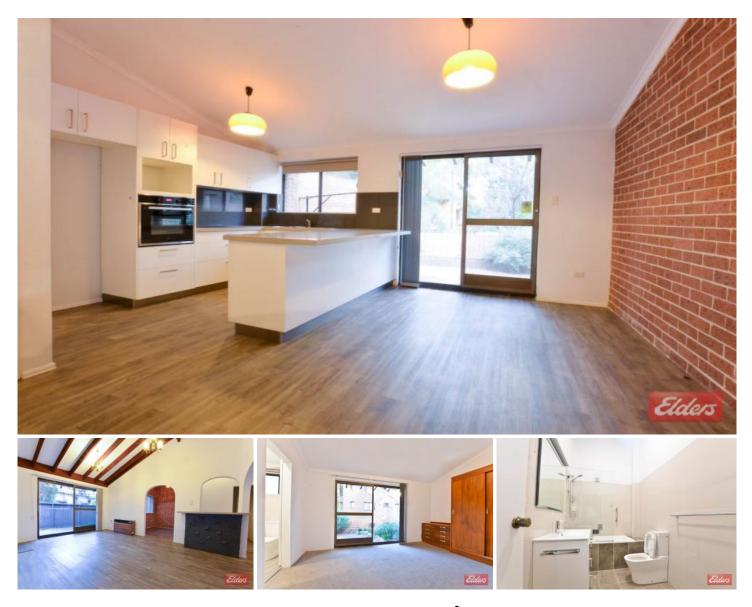

## 2/2-6 Hainsworth Street Westmead NSW

Tucked away in a quiet & leafy complex is this fully renovated villa boasting generously high ceilings, great size living areas, air conditioning and stylish timber flooring with study nook section. Modern spacious kitchen with ample cupboard space and dishwasher. Two great size bedrooms with wardrobes to both and ensuite to main.Modern spacious main bathroom with separate laundry. Maintenance free courtyard. Perfectly positioned within a short stroll to Parramatta Park/CBD, railway station, reputable Westmead Public School, public, private & Children's Hospital & local shops. 2 🛤 2 🚰 2 🚘