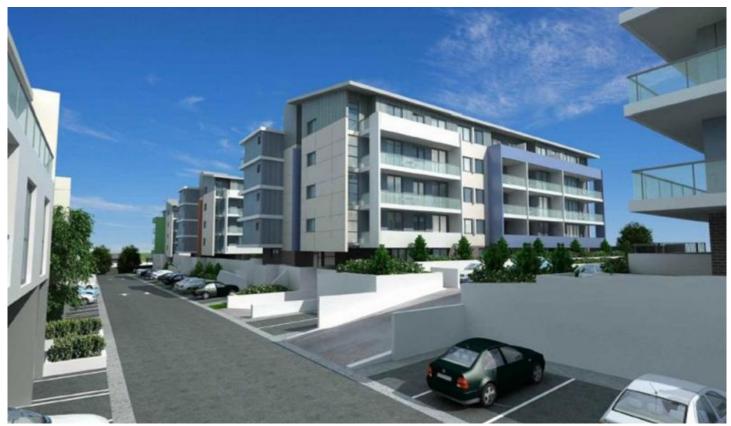

## 409B/8 Myrtle Street Prospect NSW

This ultra modern studio unit is situated on level 4 via elevator access in a secure complex has intercom entrance, and offers kitchen with gas cooking, stone bench top and stainless steel appliances. Also features easy to maintain floorboards, air conditioning, designer bathroom combined with laundry including dryer and balcony with district views and 1 dedicated car space in undercover secure parking. Common open area on level 5 is great for taking in the views. The complex is located within walking distance to public transport and Woolworths shopping center, easy access to M4, M7 and Great Western Highway and West point shopping center all within minutes driving distance.