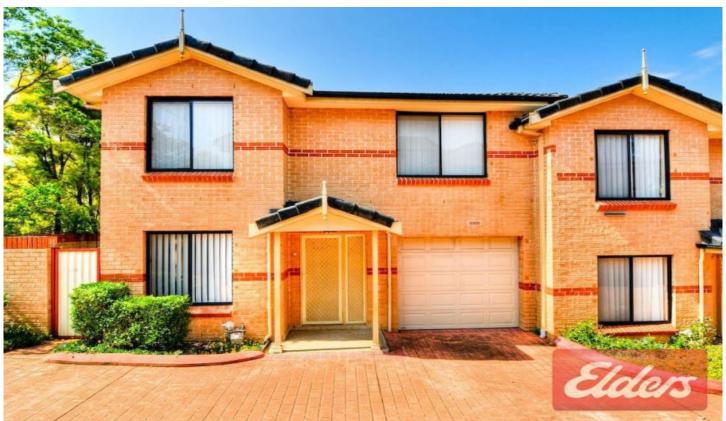

## 1/42-44 Gilba Road Girraween NSW

This well presented freshly painted three bedroom home is a must to inspect! Great size tiled lounge area with air conditioning. Gorgeous spacious kitchen with ample cupboard space with gas cooking. Internal laundry with third toilet. Upstairs features three good size bedrooms with built-in and air conditioning to main bedroom. Lovely spacious modern bathroom with second toilet. Ideal size courtyard with entertaining area or drive through second car space with single lock up garage. The home is ideally situated minutes walk to popular Girraween Schools and Pendle Hill train station and shops.