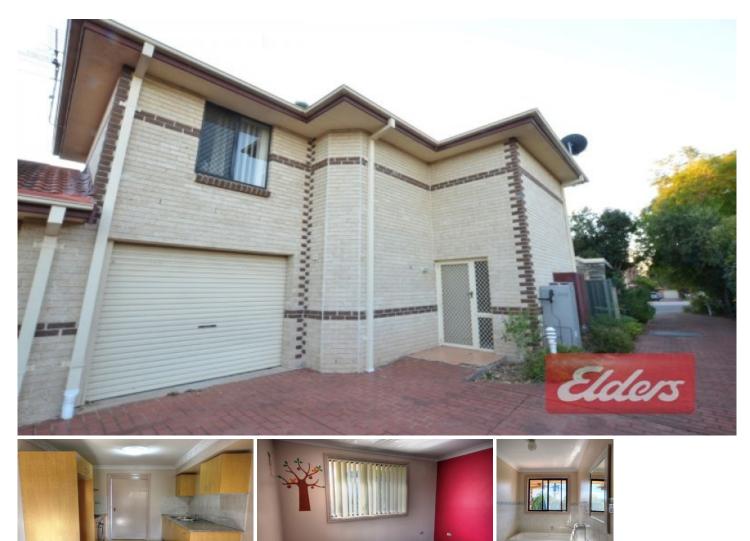

## 2/17 Girraween Road Girraween NSW

This great two bedroom townhouse offers combined lounge and dining rooms. Large double size bedrooms with built ins. The garage has been tiled and can be used as an extra living area. Modern main bathroom is upstairs plus a second toilet downstairs. Great modern kitchen with ample cupboard space and gas cooking. Step out to the large under cover courtyard ideal for entertaining plus the property also has internal access to the laundry. All located within walking distance to schools, shops and transport.