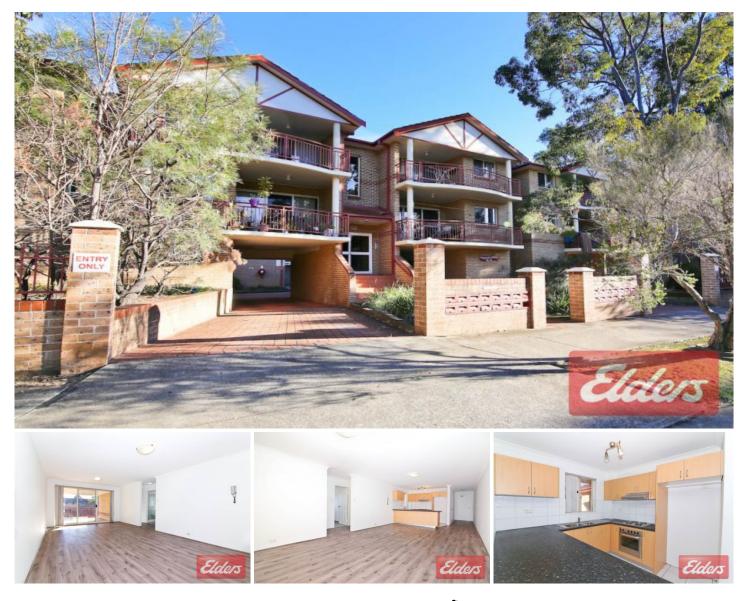

## 29/108 Stapleton Street Pendle Hill NSW

Newly renovated and in the heart of the Pendle Hill shopping center and a hop, skip & a jump to Pendle Hill station. This unit features a massive open plan lounge and dining area with fantastic balcony area for entertaining and air conditioning, lovely floating floorboards throughout the living areas, a superb light and sunny modern kitchen with plenty of bench and cupboard space and electric cooking which overlooks the living areas. Two great sized bedrooms, main bedroom with mirrored built in wardrobe and near new carpets throughout the bedrooms. Offering an updated bathroom and separate laundry. The fabulous balcony overlooks the child play area and manicured gardens. There is no need for a car but there is a single lock up garage and security throughout the building. Inspections will impress. 2 🎮 1 🚔 1 🚘