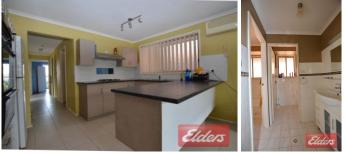

Situated on high side of street, this great Family home consists of three large bedrooms with built-in to the main bedroom with ceiling fans to all. Ideal size sun filled separate lounge room with timber flooring. Modern kitchen with popular gas cooking and ample cupboard space. Great modern three-way bathroom. Separate dining area overlooking the perfect covered entertaining deck area -Ideal for the Family get togethers! Local public schools and shopping centre all walking distance. Hurry now to inspect!