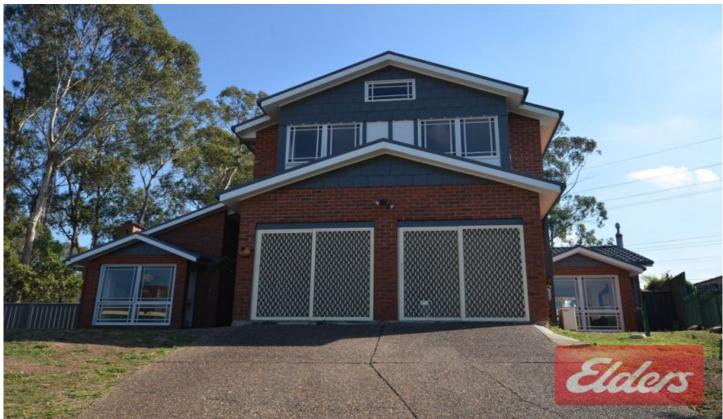

## 3 Leura Place Prospect NSW

Sitting proudly on the high-side of a picturesque cul de sac, from the moment you walk into this property you will feel a sense of space and quality with the large entry hall, beautiful staircase, high ceilings and the 5 great sized bedrooms which includes a ground floor guest bedroom downstairs. This family friendly home offers an abumdance of formal and informal living areas with a very functional floor plan, sure to suit the whole family. Combustion fire place to the informal living area with a gas fireplace in the family and rumpus room areas - perfect for the upcoming Winter months, this area also features large air conditioning unit. Gorgeous fully functional gas kitchen with ample cupboard space and dishwasher overlooking large covered pergola area. The wow factor does not stop there with huge downstairs home office or teenage retreat with air conditioning and downstairs bathroom. Enormous size main bedroom with walk in robe and ensuite. Air