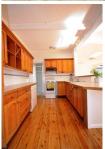

## 49 Melba Road Lalor Park NSW

: This gorgeous cottage style home is a must to inspect. Huge wow factor throughout featuring polished floorboards to all rooms. Four great size bedrooms with main bedroom being double sized with new built-ins, built-ins and ceiling fans to two other bedrooms. Great timber kitchen with ample cupboard space and dishwasher. Huge sun filled back open plan living area with air conditioning overlooking large undercover entertaining areas. Renovated main bathroom with second toilet and external laundry. Great size low maintenance backyard with single garage plus carport area. NBN available. Located in very quiet residential street of Lalor Park with local schools, transport and shops all close by.