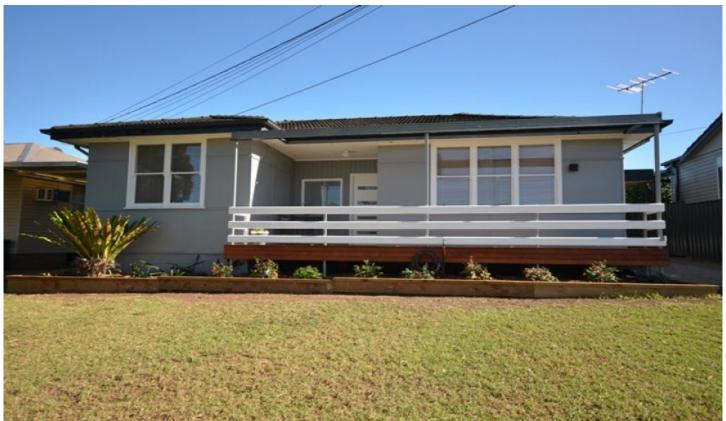

## 49 Melba Road Lalor Park NSW

: This gorgeous cottage style home is a must to inspect. Huge wow factor throughout featuring polished floorboards to all rooms. Four great size bedrooms with main bedroom being double sized with new built-ins, built-ins and ceiling fans to two other bedrooms. Great timber kitchen with ample cupboard space and dishwasher. Huge sun filled back open plan living area with air conditioning overlooking large undercover entertaining areas. Renovated main bathroom with second toilet and external laundry. Great size low maintenance backyard with single garage plus carport area. NBN available. Located in very quiet residential street of Lalor Park with local schools, transport and shops all close by.