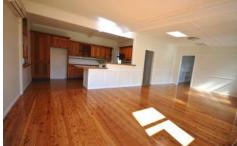

## 49 Melba Road Lalor Park NSW

: This gorgeous cottage style home is a must to inspect. Huge wow factor throughout featuring polished floorboards to all rooms. Four great size bedrooms with main bedroom being double sized with new built-ins, built-ins and ceiling fans to two other bedrooms. Great timber kitchen with ample cupboard space and dishwasher. Huge sun filled back open plan living area with air conditioning overlooking large undercover entertaining areas. Renovated main bathroom with second toilet and external laundry. Great size low maintenance backyard with single garage plus carport area. NBN available. Located in very quiet residential street of Lalor Park with local schools, transport and shops all close by.