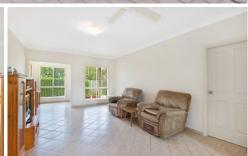

## 1/26a Lamonerie Street Toongabbie NSW

This impeccably presented 3 bedroom duplex with impress with its spacious interiors and light filled living areas. Offering a generous open plan lounge & Dining area with tiled floors and air conditioning, large kitchen with gas cooking and plenty of cupboard and bench space. All bedrooms are double sized and have built in robes and the main has a ceiling fan. The family bathroom has a separate bath and shower plus a 2nd toilet. Freshly painted throughout, offering a double remote controlled lock up garage with internal access and a low maintenance yard. Located within walking distance to local schools, shopping centre & Dining and Dining area.