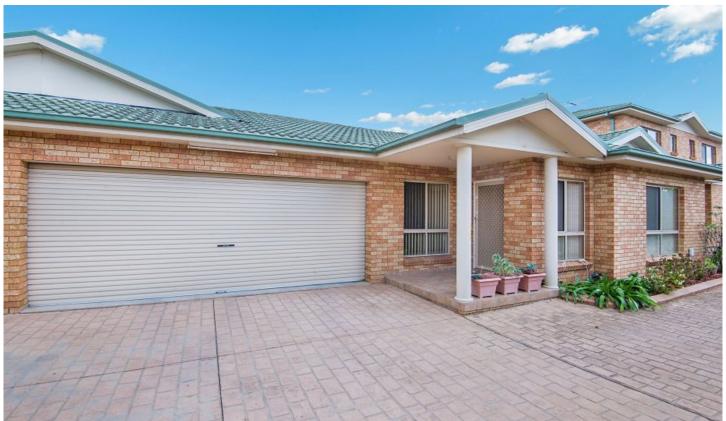

## 1/26a Lamonerie Street Toongabbie NSW

This impeccably presented 3 bedroom duplex with impress with its spacious interiors and light filled living areas. Offering a generous open plan lounge & Dining area with tiled floors and air conditioning, large kitchen with gas cooking and plenty of cupboard and bench space. All bedrooms are double sized and have built in robes and the main has a ceiling fan. The family bathroom has a separate bath and shower plus a 2nd toilet. Freshly painted throughout, offering a double remote controlled lock up garage with internal access and a low maintenance yard. Located within walking distance to local schools, shopping centre & Dining and Dining area.