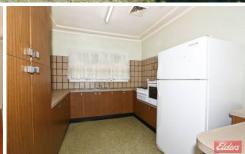

## 24 Sturdee Street Wentworthville NSW

Situated on the high side of the street this lovely Family home features newly layed hardwood timber flooring throughout. Four bedrooms with built-in wardrobes to two of the rooms. Large L-shape lounge room. Perfect size light filled eat-in kitchen with ample cupboard space and popular gas cooking. Great size bonus family room. Modern main bathroom plus second brand new bathroom/laundry. Bonus feature with ducted air conditioning. Plenty of car accommodation with single garage plus tandem carport which doubles as great covered family outdoor entertaining area. Ideal location as close to local Schools and only a short walk to the local train station and shopping prescient.