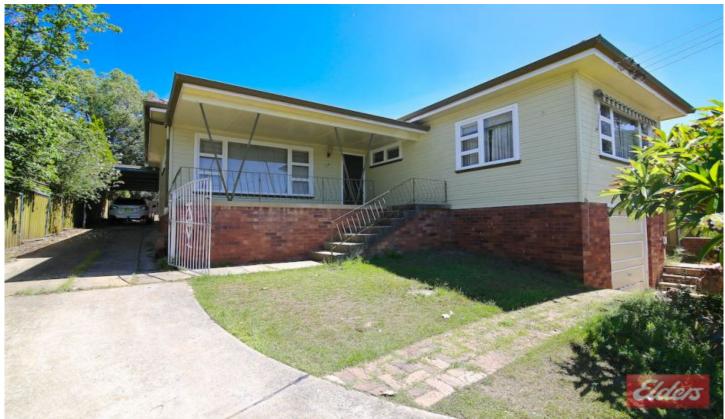

## 24 Sturdee Street Wentworthville NSW

Situated on the high side of the street this lovely Family home features newly layed hardwood timber flooring throughout. Four bedrooms with built-in wardrobes to two of the rooms. Large L-shape lounge room. Perfect size light filled eat-in kitchen with ample cupboard space and popular gas cooking. Great size bonus family room. Modern main bathroom plus second brand new bathroom/laundry. Bonus feature with ducted air conditioning. Plenty of car accommodation with single garage plus tandem carport which doubles as great covered family outdoor entertaining area. Ideal location as close to local Schools and only a short walk to the local train station and shopping prescient.