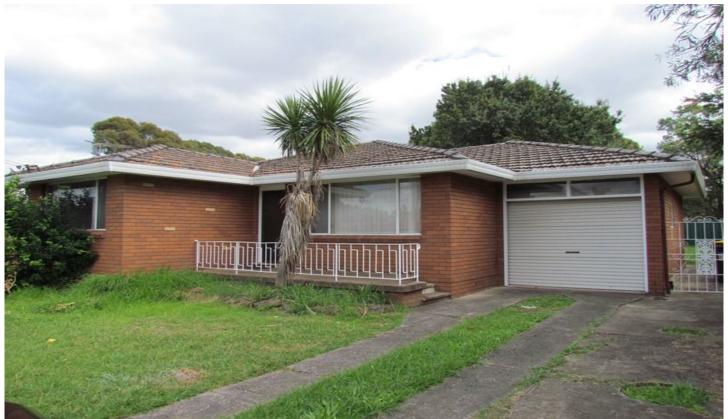

## 133 Metella Road Toongabbie NSW

This spacious three bedroom brick veneer home has a fantastic separate lounge and dining area, good sized kitchen with ample cupboard space, polished floorboards throughout, three great sized bedrooms and offers a neat bathroom. For extra security there is a single lock up garage, entirely fenced yard for the kids to play in and in a great located with school, bus stop and medical centre at your door and local shops and station a short stroll away. Call to inspect today.