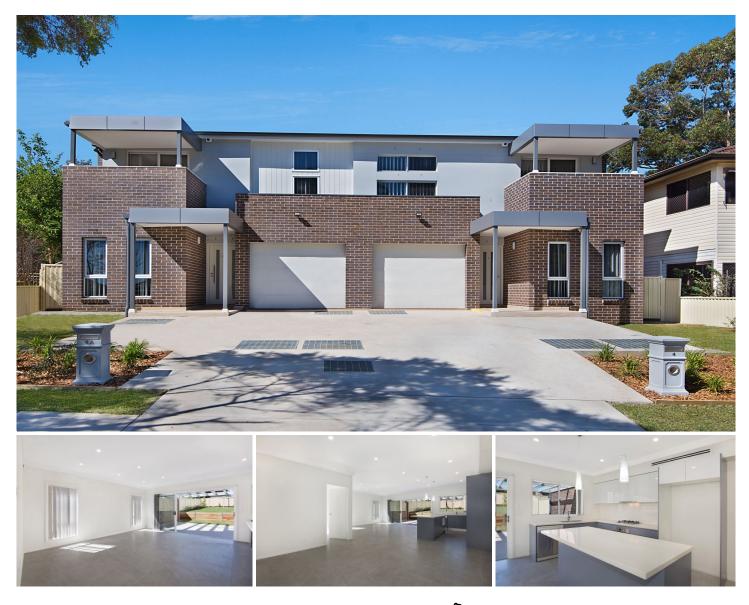

## 4A Knox Street Pendle Hill NSW

This amazing duplex is bigger than most independent houses and will provide the largest of families and their guests with a luxury lifestyle on a grand scale. A 5th & 6th bedroom and full bathroom on the ground floor is ideal for guest accommodation, while the other 4 bedrooms upstairs are enormous, master with ensuite and walk in wardrobe. The island style kitchen with gas appliances and dishwasher is a dream and overlooks generous open plan living and dining areas. Massive backyard includes a grand sized alfresco patio. With ducted air conditioning this property is located within 13 minutes walk to the train station in a tranquil street and with every conceivable modern inclusion, Call to inspect today!