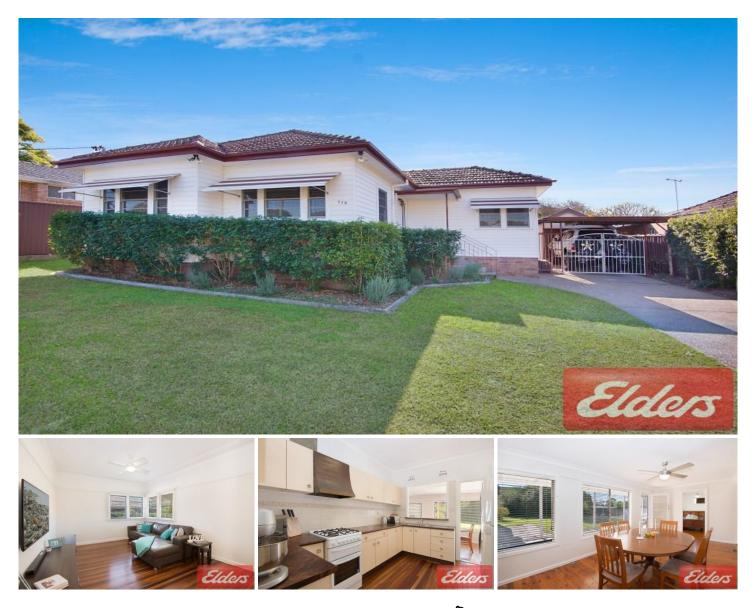

## **119 Dunmore Street Wentworthville NSW**

This spacious family home incorporates 3 bedrooms with ceiling fans, main with built-in-robe. Spacious kitchen with ample cupboard space and gas appliances. Modern bathroom plus 2nd toilet. Separate spacious living areas, polished floorboards throughout. Air-conditioning plus gas heating provisions and period features throughout. An unbelievable yard surrounds the home which incorporates a covered deck, single carport, single garage and 2 storage sheds. Location: 550 metres to Wentworthville train station; Within minutes welking distance to perular asheals and

Within minutes walking distance to popular schools and Wentworthville Shopping Centre.

View : https://www.elderstoongabbie.com.au/lease/nsw/ parramatta/wentworthville/residential/house/5868 090

Rentals Team 02 9896 2333