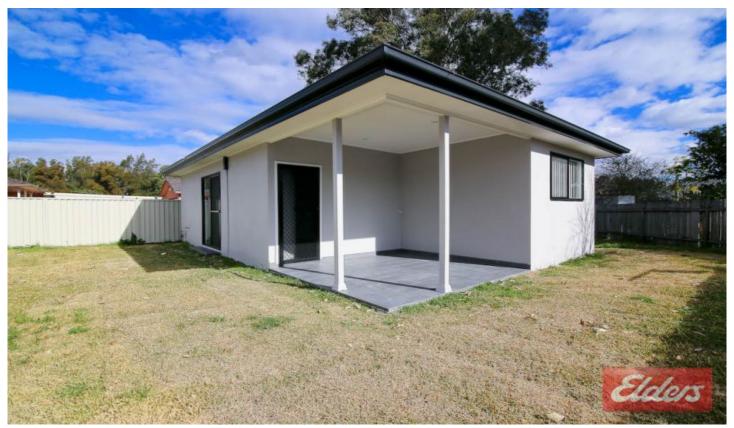

## 14A Portia Road Toongabbie NSW

This modern self contained granny flat is just what you're looking for offering it's own private access and back yard. Features include 2 spacious bedrooms both with built-in wardrobes, floorboards throughout, split system air conditioning, sun filled open plan lounge and dining, stylish kitchen with stone bench tops, internal laundry and stylish bathroom. Situated only minutes walk to public transport, schools, parks and shops. This is not your average granny flat and is a must to inspect!