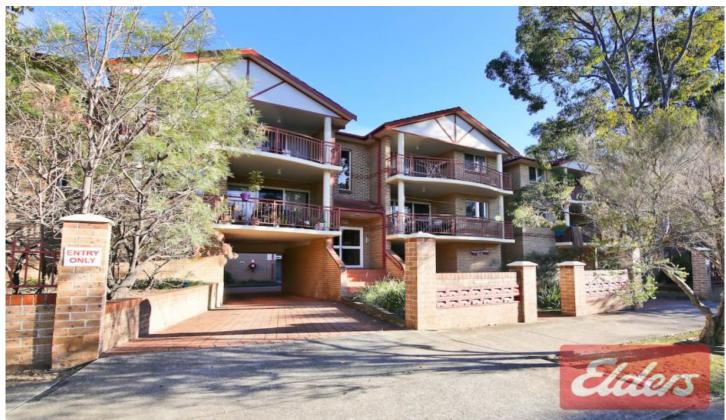

## 29/108 Stapleton Street Pendle Hill NSW

Newly renovated and in the heart of the Pendle Hill shopping centre and a hop, skip & a jump to Pendle Hill station. This unit features a massive open plan lounge and dining area with fantastic balcony area for entertaining, brand new floating floorboards throughout the living areas, brand new blinds to be installed, a superb light and sunny modern kitchen with plenty of bench and cupboard space and electric cooking which overlooks the living areas. Freshly painted throughout with two great sized bedrooms, main bedroom with mirrored built in wardrobe and brand new carpets throughout the bedrooms. Offering an updated bathroom and separate laundry. The fabulous balcony overlooks the child play area and manicured gardens. There is no need for a car but there is a single lock up garage and security throughout the building. Inspections will impress.