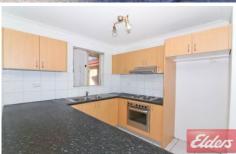

## 29/108 Stapleton Street Pendle Hill NSW

Newly renovated and in the heart of the Pendle Hill shopping centre and a hop, skip & a jump to Pendle Hill station. This unit features a massive open plan lounge and dining area with fantastic balcony area for entertaining, brand new floating floorboards throughout the living areas, brand new blinds to be installed, a superb light and sunny modern kitchen with plenty of bench and cupboard space and electric cooking which overlooks the living areas. Freshly painted throughout with two great sized bedrooms, main bedroom with mirrored built in wardrobe and brand new carpets throughout the bedrooms. Offering an updated bathroom and separate laundry. The fabulous balcony overlooks the child play area and manicured gardens. There is no need for a car but there is a single lock up garage and security throughout the building. Inspections will impress.