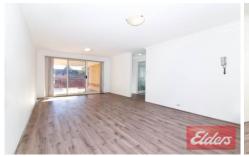

## 29/108 Stapleton Street Pendle Hill NSW

Newly renovated and in the heart of the Pendle Hill shopping centre and a hop, skip & a jump to Pendle Hill station. This unit features a massive open plan lounge and dining area with fantastic balcony area for entertaining, brand new floating floorboards throughout the living areas, brand new blinds to be installed, a superb light and sunny modern kitchen with plenty of bench and cupboard space and electric cooking which overlooks the living areas. Freshly painted throughout with two great sized bedrooms, main bedroom with mirrored built in wardrobe and brand new carpets throughout the bedrooms. Offering an updated bathroom and separate laundry. The fabulous balcony overlooks the child play area and manicured gardens. There is no need for a car but there is a single lock up garage and security throughout the building. Inspections will impress.