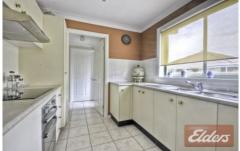

## 2/17-19 Metella Road Toongabbie NSW

This well presented townhouse oozes plenty of natural sunlight and features great size open plan lounge and dining area's with air conditioning. Impeccable kitchen with ample cupboard space. Internal laundry with second toilet plus internal access to the garage area. Head upstairs to the oversized main bedroom that features walk in robe and air conditioning with built-ins to other 2 bedrooms. Deluxe renovated main bathroom area. Featuring two low maintenance courtyard areas. The home is ideally located literally 5 minutes walk to train station, shops and the sought after Toongabbie Christian School. Hurry name to book your inspection!