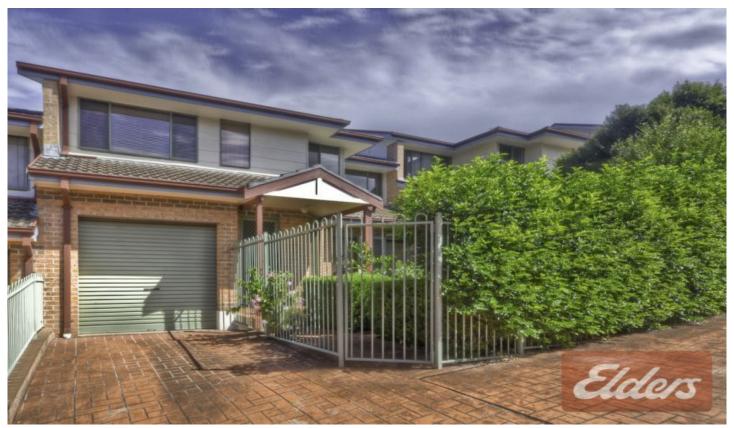

## 2/17-19 Metella Road Toongabbie NSW

This well presented townhouse oozes plenty of natural sunlight and features great size open plan lounge and dining area's with air conditioning. Impeccable kitchen with ample cupboard space. Internal laundry with second toilet plus internal access to the garage area. Head upstairs to the oversized main bedroom that features walk in robe and air conditioning with built-ins to other 2 bedrooms. Deluxe renovated main bathroom area. Featuring two low maintenance courtyard areas. The home is ideally located literally 5 minutes walk to train station, shops and the sought after Toongabbie Christian School. Hurry name to book your inspection!