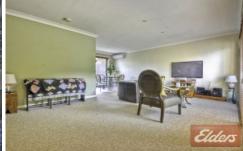

## 2/17-19 Metella Road Toongabbie NSW

This well presented townhouse oozes plenty of natural sunlight and features great size open plan lounge and dining area's with air conditioning. Impeccable kitchen with ample cupboard space. Internal laundry with second toilet plus internal access to the garage area. Head upstairs to the oversized main bedroom that features walk in robe and air conditioning with built-ins to other 2 bedrooms. Deluxe renovated main bathroom area. Featuring two low maintenance courtyard areas. The home is ideally located literally 5 minutes walk to train station, shops and the sought after Toongabbie Christian School. Hurry name to book your inspection!