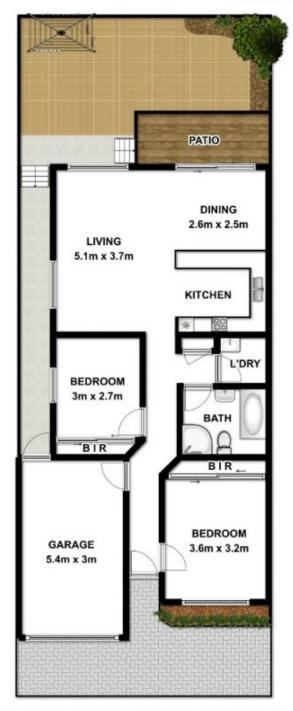

## 11/167-169 Targo Road Girraween NSW

Offering a certain warmth and welcoming feel, this sunny north facing villa embodies comfortable and affordable living in the heart of Girraween.

All the right boxes are ticked for first home buyers, downsizers or investors and being freestanding with no common walls except for the garage, adds further to the appeal.

The large open plan living areas are a delight for daily living or entertaining while both bedrooms are a great size and include built in wardrobes.

An easy to maintain courtyard is fully brick paved ensuring zero lawnmowing is required while timber floors inside the home are easy to clean too.

## 11/167-169 Targo Road Girraween NSW 2145

Plans are for presentation purposes only and are not part of any legal document or title. They should not be used as sole reference. Interested parties should make their own enquiries using other sources. Measurements are approximates.