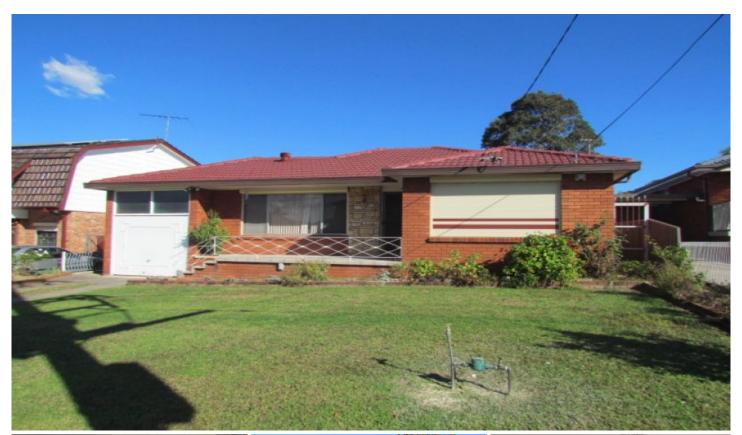

## 67 Lyle Street Girraween NSW

This spacious 3 bedroom brick veneer home is exactly what the family has ordered. Offering spacious seperate living areas with polished floorboards and air conditioned, modern kitchen with plenty of cupboard & Dench space, a modern bathroom with a separate toilet and external laundry. Recently painted throughout this home has a tiled sunroom which overlooks the fully fenced great sized yard, perfect for the kids to play in and an added storage room/office/workshop located behind the single lock up garage. Perfectly located in a quite pristine street, close to schools and parks. Inspections will impress.