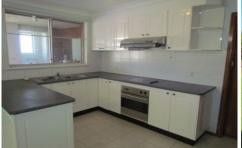

## 67 Lyle Street Girraween NSW

This spacious 3 bedroom brick veneer home is exactly what the family has ordered. Offering spacious seperate living areas with polished floorboards and air conditioned, modern kitchen with plenty of cupboard & Dench space, a modern bathroom with a separate toilet and external laundry. Recently painted throughout this home has a tiled sunroom which overlooks the fully fenced great sized yard, perfect for the kids to play in and an added storage room/office/workshop located behind the single lock up garage. Perfectly located in a quite pristine street, close to schools and parks. Inspections will impress.