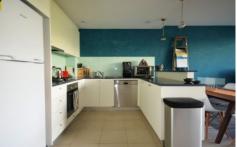

## 16/15 Birmingham Street Alexandria NSW

This very spacious one bedroom apartment is sure to impress. The property features a large open plan lounge/dining room with split system A/C, great sized kitchen with plenty of cupboard space and gas cooking. Oversized bedroom with built in and balcony, generous sized modern bathroom, internal laundry and underground secure parking. Close proximity to shops, local transport and Sydney CBD. Please note street parking only.