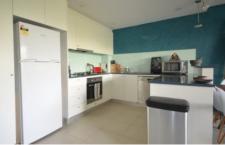

## 16/15 Birmingham Street Alexandria NSW

This very spacious one bedroom apartment is sure to impress. The property features a large open plan lounge/dining room with split system A/C, great sized kitchen with plenty of cupboard space and gas cooking. Oversized bedroom with built in and balcony, generous sized modern bathroom, internal laundry and underground secure parking. Close proximity to shops, local transport and Sydney CBD. Please note street parking only.