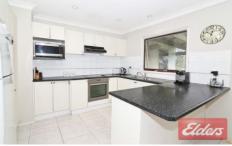

## 53 The Crescent Toongabbie NSW

Immaculately presented and maintained, the home consists of 3 bedrooms, main with built in robe. Spacious separate lounge with air-conditioning, modern kitchen with stainless steel appliances, breakfast bar and open plan dining area. Impeccable bathroom with separate toilet with an external laundry. Features ducted air-conditioning throughout. Enjoy family BBQ's on the enormous covered timber deck which enjoys pleasant views over the backyard incorporating and oversized single garage and rainwater tank. Peacefully positioned in a quiet elevated locale close to transport and neighbourhood shops and Metella Road Primary School all close by.