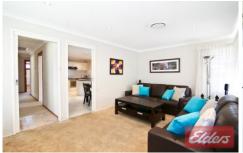

## 53 The Crescent Toongabbie NSW

Immaculately presented and maintained, the home consists of 3 bedrooms, main with built in robe. Spacious separate lounge with air-conditioning, modern kitchen with stainless steel appliances, breakfast bar and open plan dining area. Impeccable bathroom with separate toilet with an external laundry. Features ducted air-conditioning throughout. Enjoy family BBQ's on the enormous covered timber deck which enjoys pleasant views over the backyard incorporating and oversized single garage and rainwater tank. Peacefully positioned in a quiet elevated locale close to transport and neighbourhood shops and Metella Road Primary School all close by.