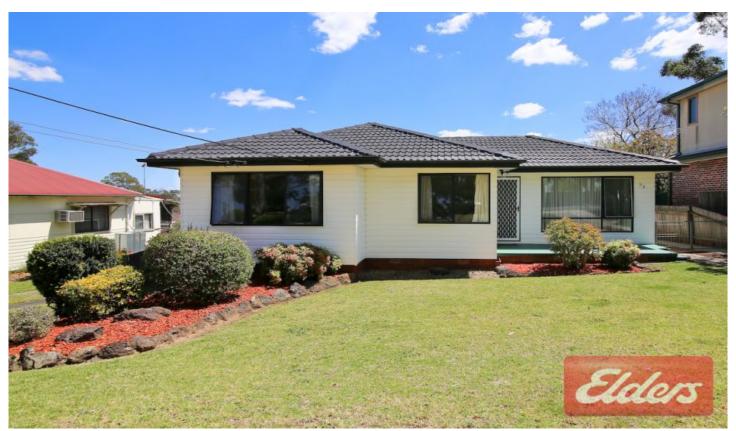

## 53 The Crescent Toongabbie NSW

Immaculately presented and maintained, the home consists of 3 bedrooms, main with built in robe. Spacious separate lounge with air-conditioning, modern kitchen with stainless steel appliances, breakfast bar and open plan dining area. Impeccable bathroom with separate toilet with an external laundry. Features ducted air-conditioning throughout. Enjoy family BBQ's on the enormous covered timber deck which enjoys pleasant views over the backyard incorporating and oversized single garage and rainwater tank. Peacefully positioned in a quiet elevated locale close to transport and neighbourhood shops and Metella Road Primary School all close by.