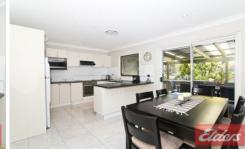

## 53 The Crescent Toongabbie NSW

Immaculately presented and maintained, the home consists of 3 bedrooms, main with built in robe. Spacious separate lounge with air-conditioning, modern kitchen with stainless steel appliances, breakfast bar and open plan dining area. Impeccable bathroom with separate toilet with an external laundry. Features ducted air-conditioning throughout. Enjoy family BBQ's on the enormous covered timber deck which enjoys pleasant views over the backyard incorporating and oversized single garage and rainwater tank. Peacefully positioned in a quiet elevated locale close to transport and neighbourhood shops and Metella Road Primary School all close by.