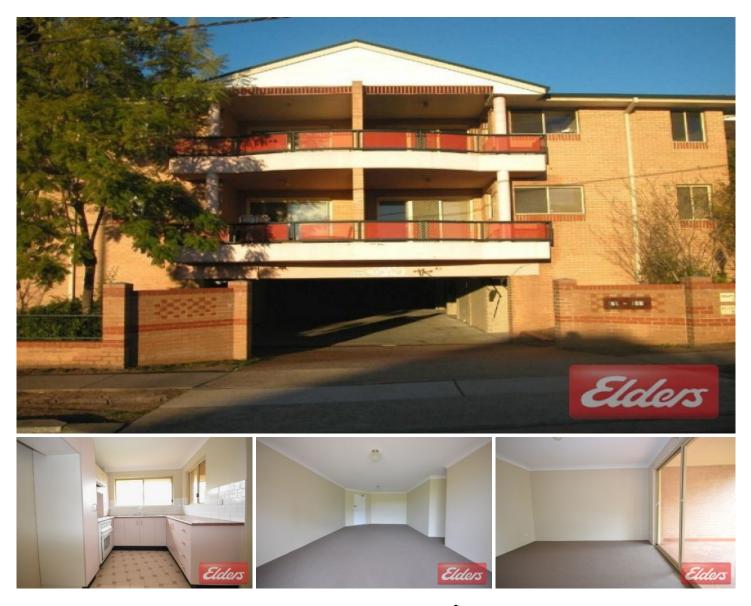

## 20/275-277 Dunmore Street Pendle Hill NSW

This updated two bedroom unit is located in one of Pendle Hills popular locations being only a couple of minutes walk to the train station and shops. The property has been freshly painted with new blinds and carpet and includes a spacious open plan lounge and dining area. Spacious kitchen with ample cupboard space. Modern light filled bathroom. Main bedroom has built-in wardrobe.Internal laundry. Single lock up garage. Contact us now to book your inspection. 2 🎮 1 🚔 1 🚘