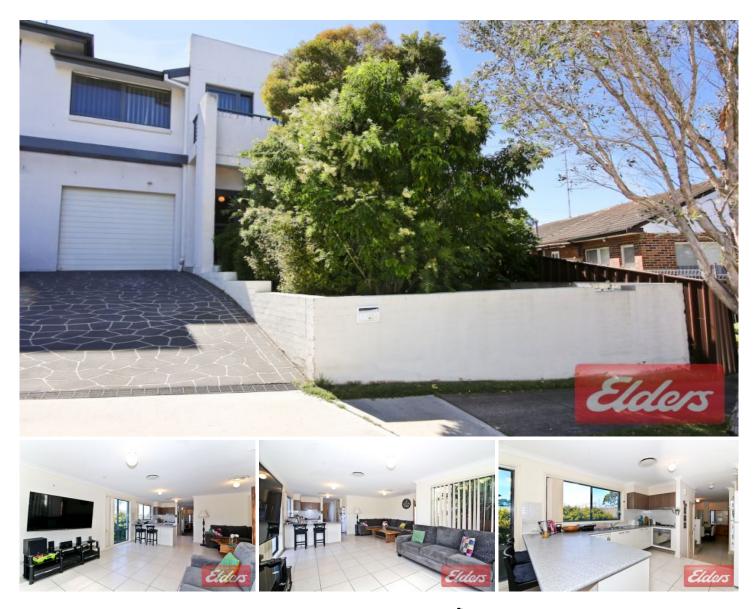

## 9A Varndell Place Dundas Valley NSW

This property truly is stylish throughout, and you will be impressed with the sheer size of the home. Property features huge fully tiled lounge and dining areas which includes ducted air conditioning throughout. Impressive kitchen with gas cooking and ample cupboard space. The main bedroom features walk-in robe and ensuite. Built-ins to other two bedrooms. Large spacious main bathroom with guest toilet downstairs. Internal laundry & remote control single garage. Great entertaining courtyard with covered entertaining area plus great timber decking area. The property is located only walking distance to local shops, primary school and bus stops. Only moments to Eastwood and Carlingford amenities 3 🛤 2 🚔 1 🚘