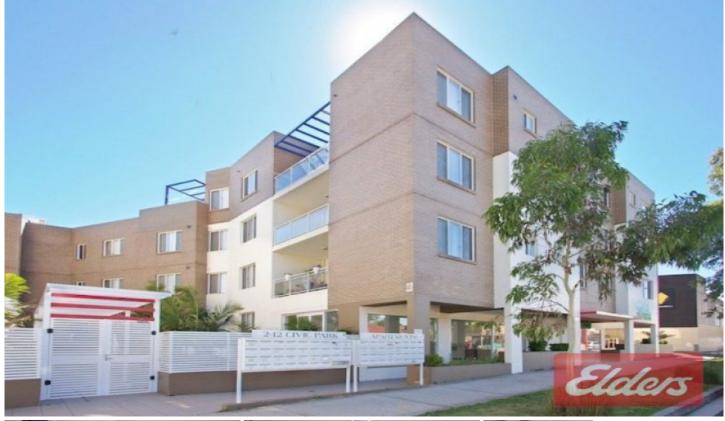

38/2-12 Civic Avenue Pendle Hill NSW

This sun filled unit is a must to see! The near new unit features huge eat in kitchen with ample cupboard space, gas cooking and dishwasher. Great size sun filled lounge room with reverse cycle air conditioning and large balcony. Two amazing sized bedrooms with built-ins to both and ensuite to main bedroom. The unit also features a bonus ceiling attic with phone connections - ideal space for home office. Internal laundry with clothes dryer. Secure basement parking for your car. Ideal location as literally minutes walk to Pendle Hill station, shops and amenities.