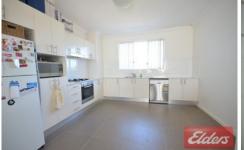

38/2-12 Civic Avenue Pendle Hill NSW

This sun filled unit is a must to see! The near new unit features huge eat in kitchen with ample cupboard space, gas cooking and dishwasher. Great size sun filled lounge room with reverse cycle air conditioning and large balcony. Two amazing sized bedrooms with built-ins to both and ensuite to main bedroom. The unit also features a bonus ceiling attic with phone connections - ideal space for home office. Internal laundry with clothes dryer. Secure basement parking for your car. Ideal location as literally minutes walk to Pendle Hill station, shops and amenities.