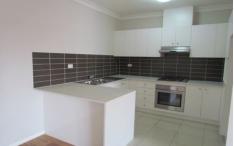

7/465-481 Wentworth Avenue Toongabbie NSW

This ultra modern top floor unit combines a spacious and convenient lifestyle. It offers two bedrooms, main with walk in robe and ensuite, 2nd bedroom with built in robe, spacious lounge with floorboards and air conditioning, modern kitchen with stone bench tops and gas cooking. Showroom style main bathroom, internal laundry, a security car space and designated lock up storage area, unit includes a large balcony making entertaining an easy experience. Unit situated in a popular complex withing a short stroll to all amenities including Train Station and Shops. A must to inspect