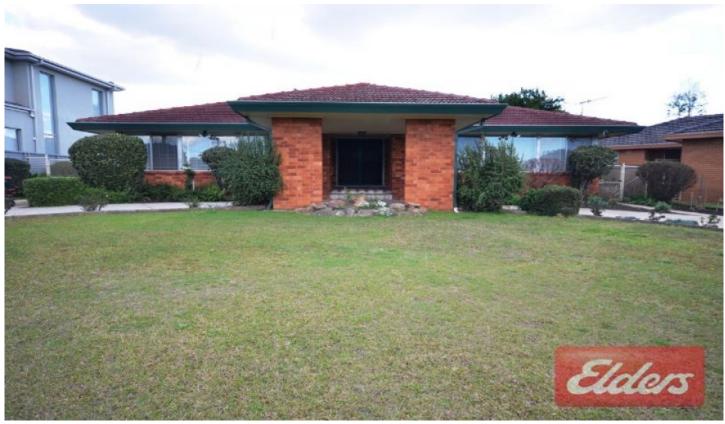

## 28 Arcadian Circuit Carlingford NSW

Perfectly positioned overlooking Kingsdene park this family home is situated in an ultra-convenient location. Located minutes away from Tara, Kings, James Ruse and Carlingford West schools, shops and transport. The home has been a one Owner home and features three great size bedrooms with built-ins to all and ensuite to main bedroom plus air conditioning to 2 rooms. Great size sun filled separate lounge with air conditioning. Spacious kitchen with lots of cupboard space (please note dishwasher not included in weekly rent). Separate area for dining room. Original but very neat and tidy main bathroom. Internal laundry. Lovely sun filled undercover entertaining area overlooking perfectly maintained garden areas. Sngle lock up garage plus drive through carport area. Hurry now to book your inspection!