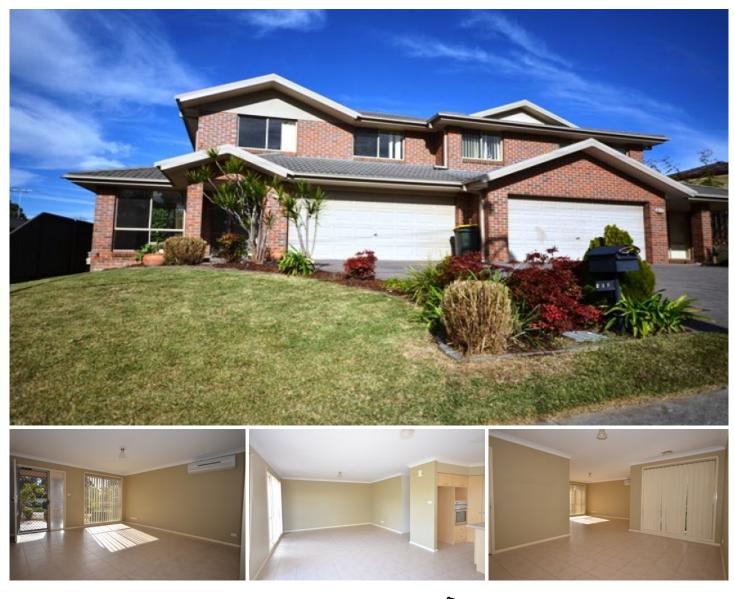

## 1/202 Cornelia Road Toongabbie NSW

This large modern duplex is a must to inspect. The home features 4 great size bedrooms with built-ins to all and ensuite to main bedroom. Large separate sun filled lounge room with air conditioning. Separate fully tiled dining and family room that over looks great size backyard. Very spacious modern gas kitchen with ample cupboard space. New vertical blinds throughout. Internal laundry plus separate third toilet. Double lock up garage. Ideal location as close to local primary school and main arterial roads.

## 4 🛤 2 🚰 2 🚘

View : https://www.elderstoongabbie.com.au/lease/nsw/ western-sydney/toongabbie/residential/townhous e/5867959

Rentals Team 02 9896 2333