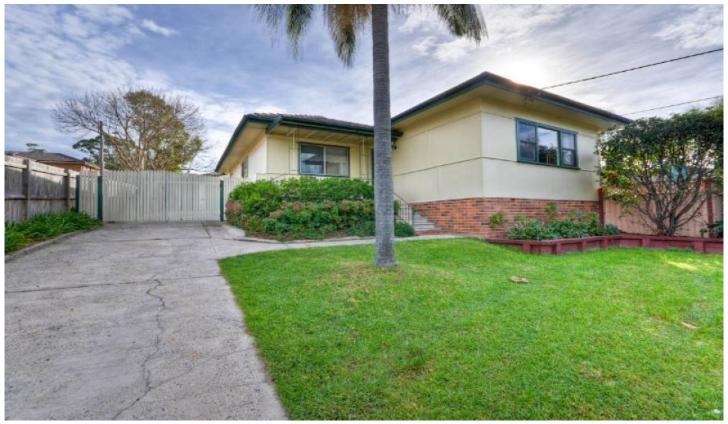

## 201 Metella Road Toongabbie NSW

The charm and character of this home is evident the moment you step foot inside. Three good size bedrooms with built in wardrobes to all, ducted air conditioning, light and airy bathroom plus second toilet. Superb modern timber kitchen with gas cooking, dishwasher and built in microwave. Large lounge room and separate dining room which opens out to the undercover alfresco decking. Property offers a fantastic Jacuzzi for entertaining and a lock up garage plus a massive adjoining workshop as well as an additional detached home office or ideally a teenagers retreat with air conditioning. Conveniently situated within walking distance to Metella Road Public School, close to shops and transport. A must to inspect.