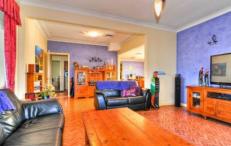

## 201 Metella Road Toongabbie NSW

The charm and character of this home is evident the moment you step foot inside. Three good size bedrooms with built in wardrobes to all, ducted air conditioning, light and airy bathroom plus second toilet. Superb modern timber kitchen with gas cooking, dishwasher and built in microwave. Large lounge room and separate dining room which opens out to the undercover alfresco decking. Property offers a fantastic Jacuzzi for entertaining and a lock up garage plus a massive adjoining workshop as well as an additional detached home office or ideally a teenagers retreat with air conditioning. Conveniently situated within walking distance to Metella Road Public School, close to shops and transport. A must to inspect.