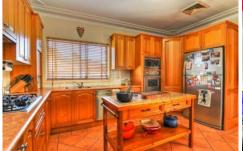

## 201 Metella Road Toongabbie NSW

The charm and character of this home is evident the moment you step foot inside. Three good size bedrooms with built in wardrobes to all, ducted air conditioning, light and airy bathroom plus second toilet. Superb modern timber kitchen with gas cooking, dishwasher and built in microwave. Large lounge room and separate dining room which opens out to the undercover alfresco decking. Property offers a fantastic Jacuzzi for entertaining and a lock up garage plus a massive adjoining workshop as well as an additional detached home office or ideally a teenagers retreat with air conditioning. Conveniently situated within walking distance to Metella Road Public School, close to shops and transport. A must to inspect.