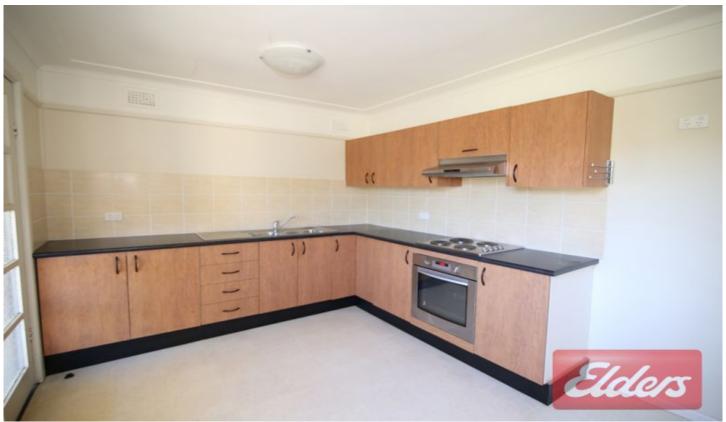

## 2/119 Cornelia Road Toongabbie NSW

This great half house is a must to inspect. Property features modern open kitchen area with ample cupboard space. Large separate lounge room with air conditioning. Separate great size main bedroom with built-in plus extra storage cupboard. Spacious modern main bathroom plus separate external laundry area. Off street parking. Great location as minutes to Toongabbie station, shops and amenities.