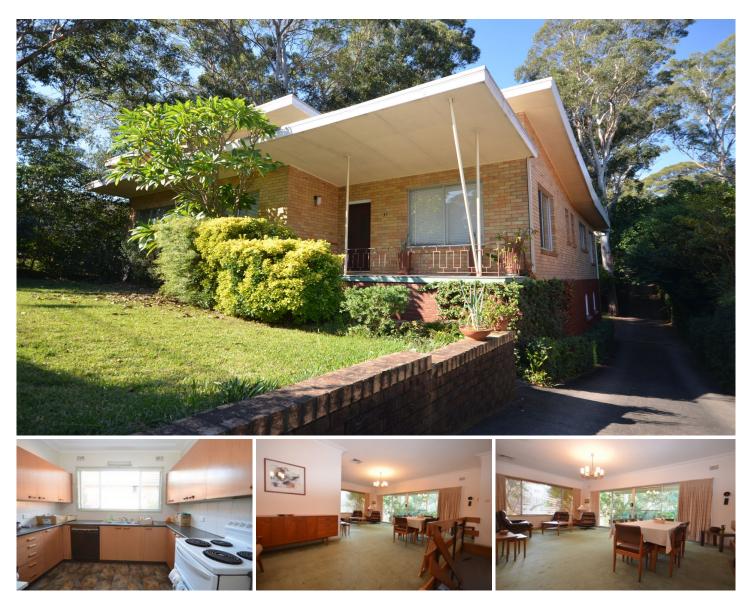

## 33 Binalong Road Pendle Hill NSW

This well presented older style home is full of character offering 4 good size bedrooms with built in robes to all, including neat and tidy ensuite to the main bedroom plus a study or potential 5th bedroom for that growing family. Large open plan lounge room with balcony and ducted air conditioning. Open plan eat in timber kitchen with plenty of cupboard space and dishwasher. Separate retreat area with built in bar making it great for entertaining. Large 3 way bathroom with a 3rd external bathroom for that extra convenience. The property also includes an external laundry with a single garage. All this perfectly situated on a popular road, only minutes to Train Station, Shops and Schools.