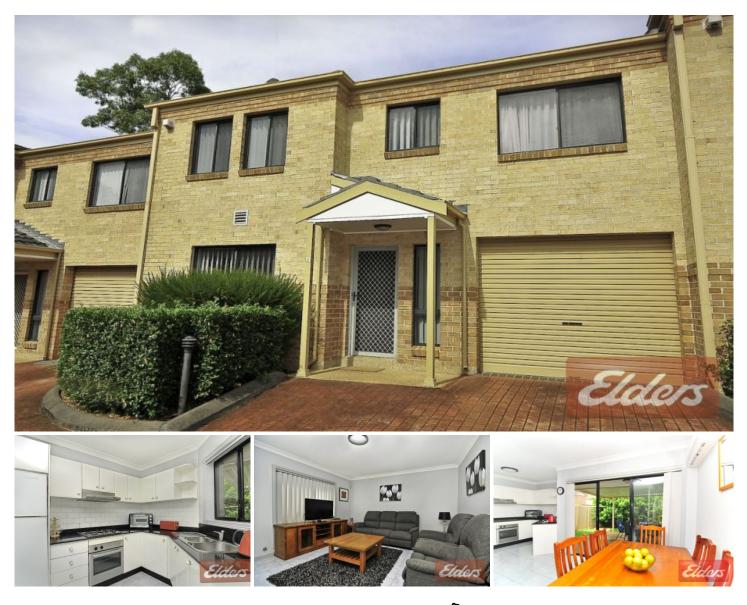

## 11/80-82 Metella Road Toongabbie NSW

Offering generously proportioned living areas, large bedrooms and a fantastic all weather undercover entertaining area, this is a home you will enjoy from the very moment you move in. Situated in a modern complex of 12 townhouses, this property provides so many extra comforts such as a gas equipped kitchen with granite stone benches, tiled flooring throughout the ground floor, ducted air conditioning upstairs, split system air conditioning downstairs, ensuite to the main bedroom, built in wardrobes in both bedrooms, gas hot water, a security alarm and remote control garage door. 2 🛤 2 🚰 1 🚘