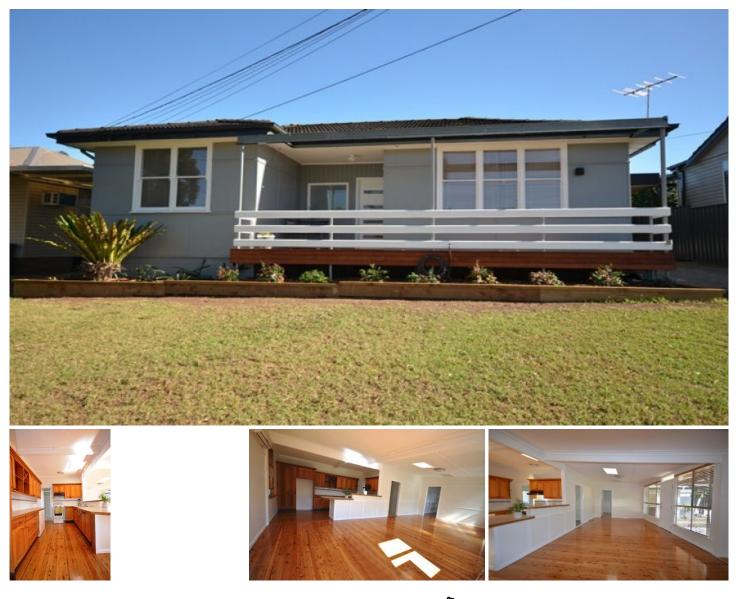

## 49 Melba Road Lalor Park NSW

This gorgeous cottage style home is a must to inspect. Huge wow factor throughout as the home has been freshly painted with newly polished floorboards. Four great size bedrooms with main bedroom being double sized with new built-ins, built-ins and ceiling fans to two other bedrooms. Great timber timber kitchen with ample cupboard space and dishwasher. Huge sun filled back open plan living area with air conditioning overlooking large undercover entertaining areas. New renovated main bathroom with second toilet and external laundry. Great size low maintenance backyard with single garage plus carport area. Located in very quiet residential street of Lalor Park with local schools, transport and shops all close by. NBN available. 4 🎮 1 🚔 2 🚘