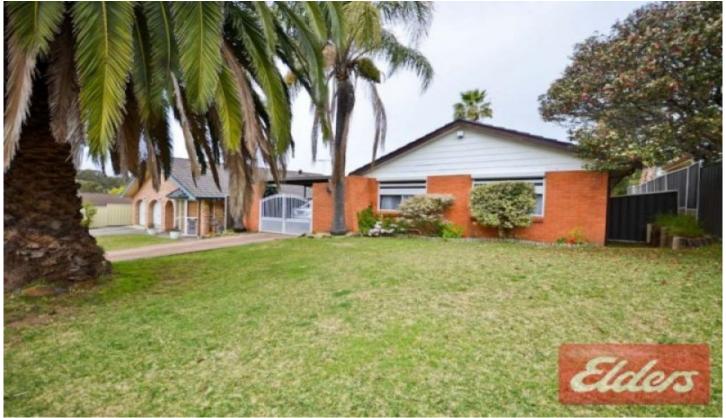

## 65 Norman Street Prospect NSW

This solid brick veneer home offers endless potential and possibilities. The home features 3 bedrooms, main with built in robe, neat and tidy kitchen and dining area, bathroom with separate toilet and a lounge with air-conditioning. As you make your way to the rear of the property you're greeted by a large undercover entertaining area with a built in BBQ, well-manicured yard and an inground pool. A wide driveway provides access to the secure 2 car carport with drive through access. Nestled in a quiet street in an idyllic part of Prospect within close proximity to schools, transport, M4 and M7 motorways and local shops this is a home you cannot miss.