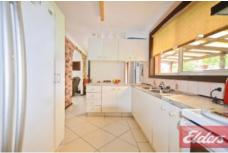

## 65 Norman Street Prospect NSW

This solid brick veneer home offers endless potential and possibilities. The home features 3 bedrooms, main with built in robe, neat and tidy kitchen and dining area, bathroom with separate toilet and a lounge with air-conditioning. As you make your way to the rear of the property you're greeted by a large undercover entertaining area with a built in BBQ, well-manicured yard and an inground pool. A wide driveway provides access to the secure 2 car carport with drive through access. Nestled in a quiet street in an idyllic part of Prospect within close proximity to schools, transport, M4 and M7 motorways and local shops this is a home you cannot miss.