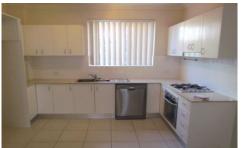

## 10/178-182 Bridge Road Westmead NSW

This one bedroom modern unit is a must to inspect! Spacious kitchen with ample cupboard space, stainless steel appliances, gas cooking and dishwasher. Open plan lounge and dining area with air conditioning and great balcony - ideal spot for the BBQ. Great size bedroom with built-ins. Internal laundry with clothes dryer. Single lock up garage in security complex. The property is ideally located minutes to main arterial roads, hospital and Westmead facilities.