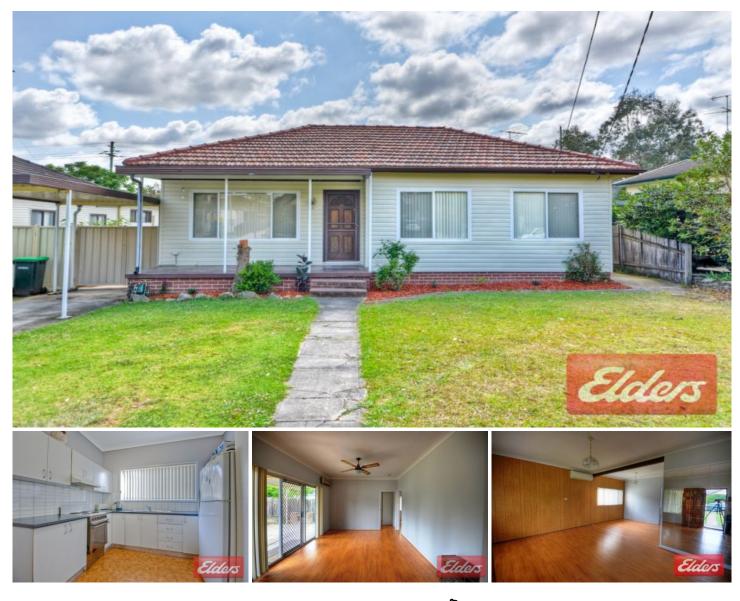

## **31 Peachtree Avenue Constitution Hill NSW**

This tidy four bedroom home is located in a quiet street offering built ins to three bedrooms, L shaped lounge and dining area with reverse cycle air conditioning and a family room which also has a ceiling fan, (older style A/C + heater not included in rent), and a gas outlet plus a study area! The internal laundry access offers a second toilet. Step out to the easy care yard with an under cover entertaining area, a massive shed great for a tradesman, a single carport and lock up gates that offers spaces for 2 cars. Walking distance to Toongabbie public school, daycare centres, local supermarket and Winston hills shops. Access to M2 and buses to Parramatta.