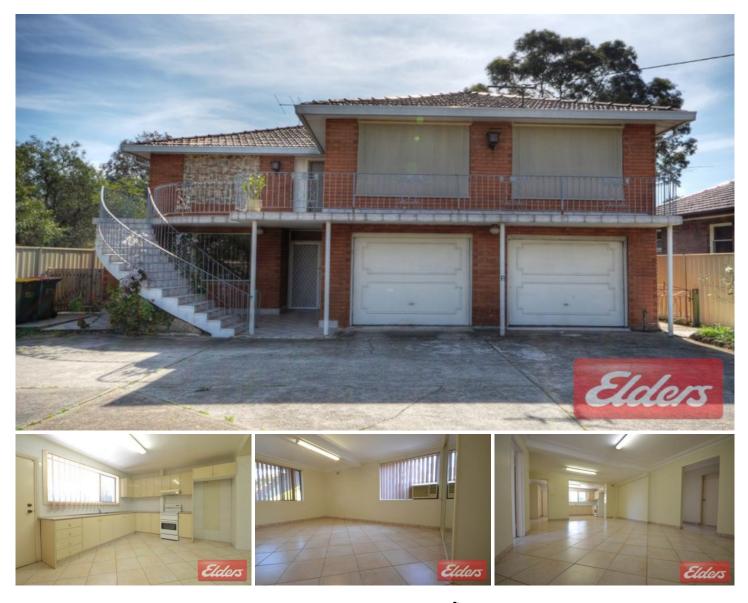

## 1/550 Great Western Highway Pendle Hill NSW

This spacious three bedroom half home ticks all the boxes. Offering spacious bedrooms with a built in and air con to the main bedroom, tiled living areas throughout, great sized lounge area, modern kitchen with plenty of bench and cupboard space with a combined dining area, neat and tidy bathroom, an internal laundry with a second shower and toilet and a fully enclosed yard. Located within walking distance to bus stops, schools and a short stroll to the station and shops. Sorry no pets. Storage area under stairs not included and garage not included, however 1 space for carparking available.