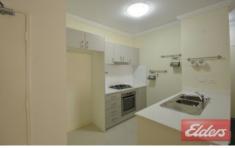

65/24-28 Mons Road Westmead NSW

This stylish unit features large open plan living area with air conditioning and gas point. Great size balcony which overlooks natural reserve bush lands. Two large size bedrooms with built-ins to both. Gourmet style kitchen with dishwasher plus popular gas cooking with stainless steel appliances. Large spacious main bathroom plus ensuite. Fully security building with intercom and lifts and secure under basement carpark + caged storage area. Young professionals will enjoy the convenience of walking to Westmead Private and Public hospitals, Private schools, Coles, cafes and also offers easy transport to the city CBD via Westmead Station and T-way bus service at your door.