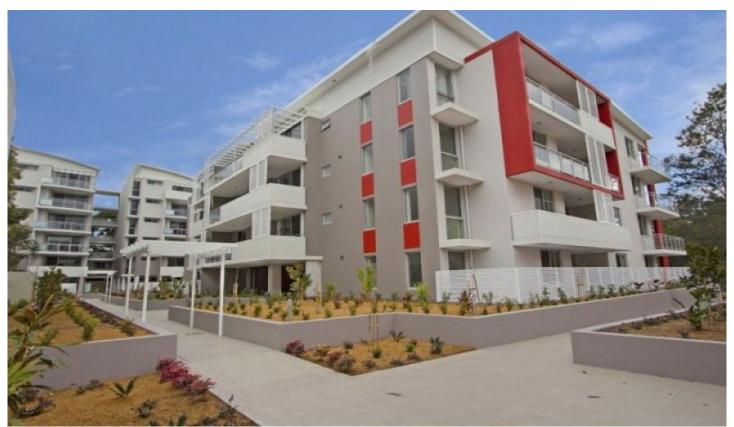

65/24-28 Mons Road Westmead NSW

This stylish unit features large open plan living area with air conditioning and gas point. Great size balcony which overlooks natural reserve bush lands. Two large size bedrooms with built-ins to both. Gourmet style kitchen with dishwasher plus popular gas cooking with stainless steel appliances. Large spacious main bathroom plus ensuite. Fully security building with intercom and lifts and secure under basement carpark + caged storage area. Young professionals will enjoy the convenience of walking to Westmead Private and Public hospitals, Private schools, Coles, cafes and also offers easy transport to the city CBD via Westmead Station and T-way bus service at your door.