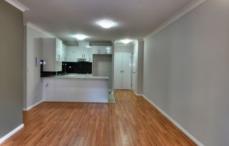

## 14/15-17 Lane Street Wentworthville NSW

This ultra modern three bedroom unit has the lot. Offering a gorgeous kitchen with ceasar stone benchtops, dishwasher and ceramic tiled flooring, laminex flooring to the lounge and dining area with air conditioning and a great sized balcony. There are three great sized rooms with built ins to all bedrooms, a fantastic balcony to the main which also features an ensuite. The main bedroom has a spacious bath along with quality fixtures. Secure parking space. Located within walking distance to station, shops and schools with lifts and a fantastic outside area for entertaining. Inspections will impress.