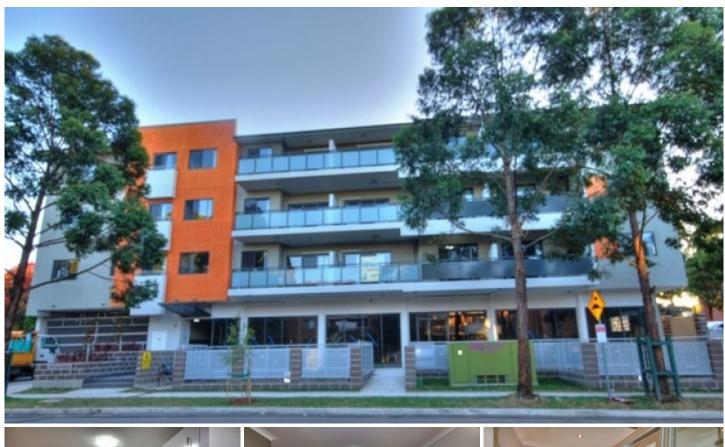

## 14/15-17 Lane Street Wentworthville NSW

This ultra modern three bedroom unit has the lot. Offering a gorgeous kitchen with ceasar stone benchtops, dishwasher and ceramic tiled flooring, laminex flooring to the lounge and dining area with air conditioning and a great sized balcony. There are three great sized rooms with built ins to all bedrooms, a fantastic balcony to the main which also features an ensuite. The main bedroom has a spacious bath along with quality fixtures. Secure parking space. Located within walking distance to station, shops and schools with lifts and a fantastic outside area for entertaining. Inspections will impress.