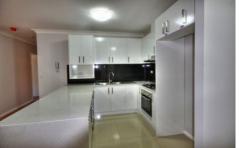

## 14/15-17 Lane Street Wentworthville NSW

This ultra modern three bedroom unit has the lot. Offering a gorgeous kitchen with ceasar stone benchtops, dishwasher and ceramic tiled flooring, laminex flooring to the lounge and dining area with air conditioning and a great sized balcony. There are three great sized rooms with built ins to all bedrooms, a fantastic balcony to the main which also features an ensuite. The main bedroom has a spacious bath along with quality fixtures. Secure parking space. Located within walking distance to station, shops and schools with lifts and a fantastic outside area for entertaining. Inspections will impress.